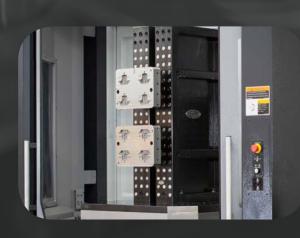

# **Efficency Throughout**

### **FCS Fixturing**

Fixturing is an important part of accuracy and productivity. Here you see our latest addition, the FCS system provides operator efficiency with "tenths" repeatability. Fully integrated across all departments.