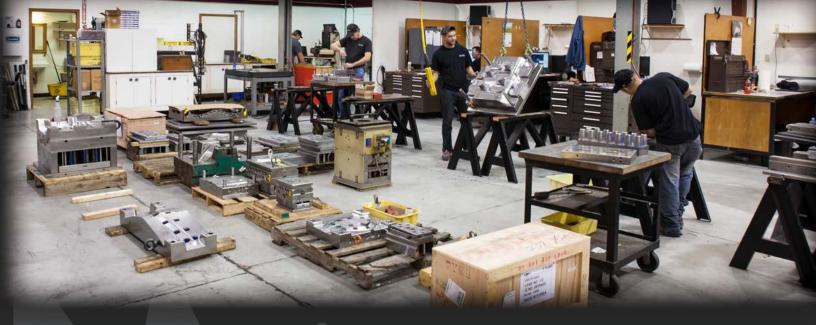

# **Manufacturing Facility**

#### **Concept to Completion**

A new 20,000 sq. ft. facility is clean, spacious, well-lit and well-organized for productivity. We are equipped with three 5-ton capacity overhead cranes, forklift, stands, and all the tools to speed things along and ensure safe handling of precision mold components.